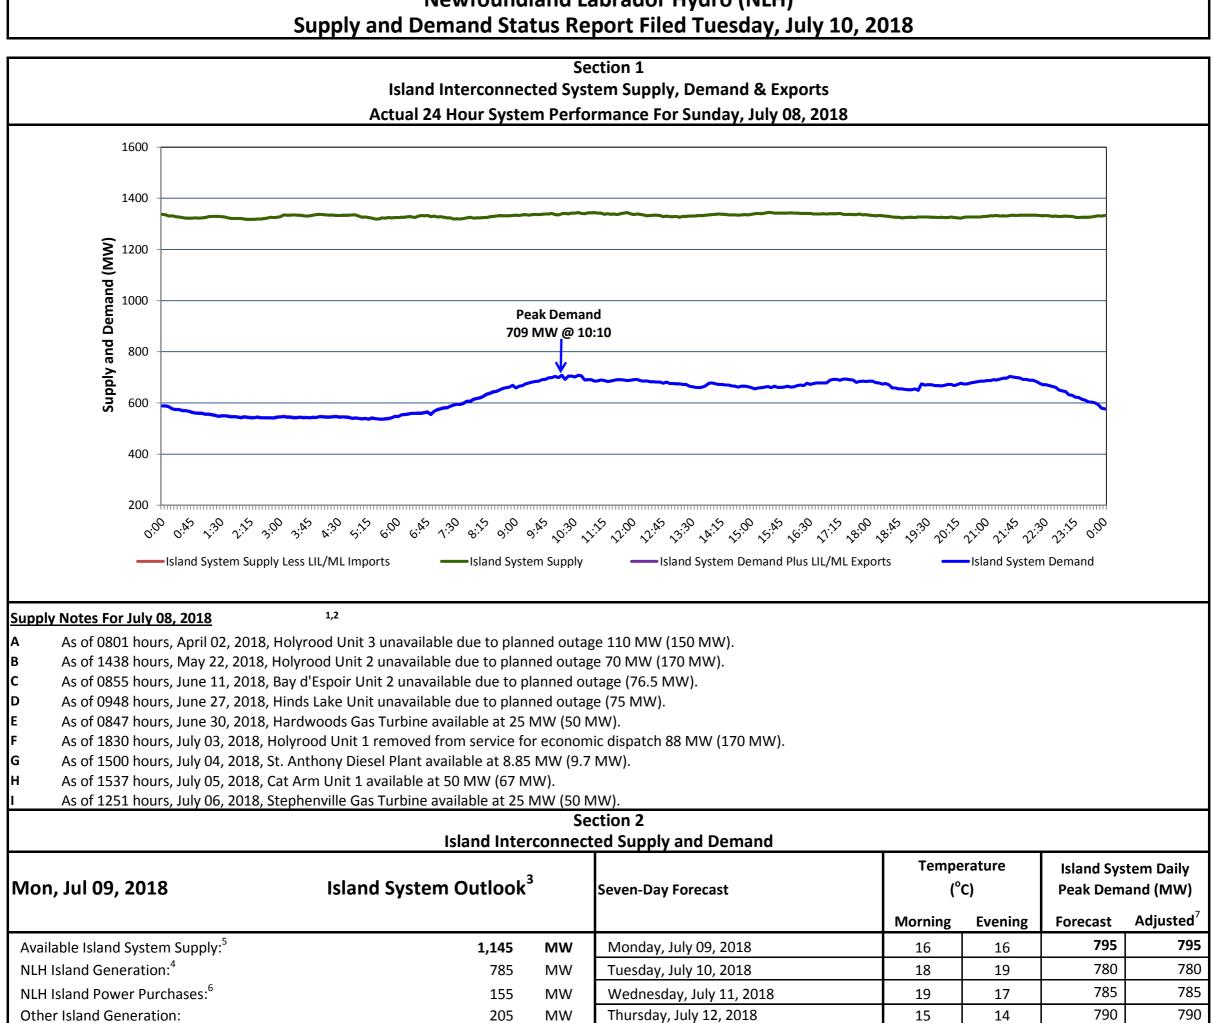

## Newfoundland Labrador Hydro (NLH)

| ML/LIL I         | Imports:                                                                                                                                                                                                                                                                                                                                                                                                                                                                                                                                                                                                                                                                                                                                                                            | -                                                                                                                                         | MW                                                                                             | Friday, July 13, 2018                                                                                                                                                                                                                                                               | 14                                                                                                                                       | 14                                                                              | 810                               | 810   |
|------------------|-------------------------------------------------------------------------------------------------------------------------------------------------------------------------------------------------------------------------------------------------------------------------------------------------------------------------------------------------------------------------------------------------------------------------------------------------------------------------------------------------------------------------------------------------------------------------------------------------------------------------------------------------------------------------------------------------------------------------------------------------------------------------------------|-------------------------------------------------------------------------------------------------------------------------------------------|------------------------------------------------------------------------------------------------|-------------------------------------------------------------------------------------------------------------------------------------------------------------------------------------------------------------------------------------------------------------------------------------|------------------------------------------------------------------------------------------------------------------------------------------|---------------------------------------------------------------------------------|-----------------------------------|-------|
| Current          | St. John's Temperature & Windchill: 17 °C                                                                                                                                                                                                                                                                                                                                                                                                                                                                                                                                                                                                                                                                                                                                           | N/A                                                                                                                                       | °C                                                                                             | Saturday, July 14, 2018                                                                                                                                                                                                                                                             | 15                                                                                                                                       | 15                                                                              | 760                               | 760   |
| 7-Day Is         | 7-Day Island Peak Demand Forecast:                                                                                                                                                                                                                                                                                                                                                                                                                                                                                                                                                                                                                                                                                                                                                  |                                                                                                                                           |                                                                                                | Sunday, July 15, 2018                                                                                                                                                                                                                                                               | 16                                                                                                                                       | 16                                                                              | 775                               | 775   |
| Supply No        | otes For July 09, 2018 <sup>3</sup>                                                                                                                                                                                                                                                                                                                                                                                                                                                                                                                                                                                                                                                                                                                                                 |                                                                                                                                           |                                                                                                |                                                                                                                                                                                                                                                                                     |                                                                                                                                          |                                                                                 |                                   |       |
| I <mark>A</mark> | t 0613 hours, July 09, 2018, Bay d'Espoir Unit 1 unavailab                                                                                                                                                                                                                                                                                                                                                                                                                                                                                                                                                                                                                                                                                                                          | e due to plan                                                                                                                             | ned outag                                                                                      | ge (76.5 MW).                                                                                                                                                                                                                                                                       |                                                                                                                                          |                                                                                 |                                   |       |
| к <mark>А</mark> | t 0724 hours, July 09, 2018, Holyrood Combustion Turbin                                                                                                                                                                                                                                                                                                                                                                                                                                                                                                                                                                                                                                                                                                                             | e unavailable                                                                                                                             | due to pla                                                                                     | nned outage (123.5 MW).                                                                                                                                                                                                                                                             |                                                                                                                                          |                                                                                 |                                   |       |
| Notes:           | <ol> <li>Generation outages for running and corrective maintenance<br/>system operators schedule outages to system equipment we<br/>from time to time equipment outages are necessary and re</li> <li>Due to the Island System having no synchronous connection<br/>interrupted for short periods to bring generation output eq<br/>necessary to ensure the integrity and reliability of system e<br/>customer load interruptions are generally less than 30 minu</li> <li>As of 0800 Hours.</li> <li>Gross output including station service at Holyrood (24.5 MV<br/>5. Gross output from all Island sources (including Note 4).</li> <li>NLH Island Power Purchases include: CBPP Co-Gen, Nalcor I<br/>7. Adjusted for CBPP, Vale and Praxair interruptible load, Mari</li> </ol> | henever possibl<br>serves may be in<br>the larger I<br>ual to customer<br>quipment. Unde<br>tes.<br>V) and improved<br>Exploits, Rattle E | le to coinci<br>mpacted.<br>North Ame<br>demand. T<br>er frequenc<br>d NLH hydr<br>Brook, Star | de with periods when customer demands a<br>rican grid, when there is a sudden loss of la<br>This automatic action of power system prot<br>cy events typically occur 5 to 8 times per ye<br>aulic output due to water levels (35 MW).<br>Lake, Wind Generation, Vale capacity assist | are low and sufficient su<br>arge generating units so<br>ection, referred to as u<br>ear on the Island Interco<br>tance (when applicable | upply reserves a<br>ome customer's<br>under frequency<br>onnected Syster<br>e). | load must be<br>load shedding, is | ever, |

|                                                                                          | Section 3                              | <b>an</b> |        |  |  |  |  |  |  |
|------------------------------------------------------------------------------------------|----------------------------------------|-----------|--------|--|--|--|--|--|--|
| Island Peak Demand Information<br>Previous Day Actual Peak and Current Day Forecast Peak |                                        |           |        |  |  |  |  |  |  |
| Sun, Jul 08, 2018                                                                        | Actual Island Peak Demand <sup>8</sup> | 10:10     | 709 MW |  |  |  |  |  |  |
| Mon, Jul 09, 2018                                                                        | Forecast Island Peak Demand            |           | 795 MW |  |  |  |  |  |  |